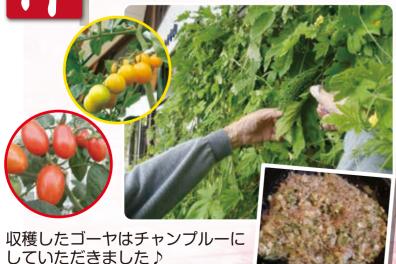

## ショートスティ

毎月、季節に合わせた 装飾作りを行っています。 作品が出来上がった瞬間は

レシピ

「全員参加」がモットーの楽しい調理活動。

オリジナル

My Sky Original recipe ~ツナ焼き~

一作り方一

①薄力粉に水、卵、和風だしの素を入れ混ぜる。

②キャベツはみじん切りにする。 ③熱したたこ焼き器に油を敷き、2/3のところまで①を入れる。

④③の真ん中にツナ、キャベツ、マヨネーズを入れ、①を入れる。

⑤④を串で回しながら焼く。

⑥焼きあがった⑤にソース、あおのり、かつお節をトッピングする。

今年も野菜作りにチャレンジ!

こたつにあたってなごみのひと時。