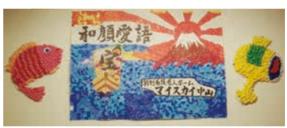

### Art of My sky

今年度の町の芸術祭に初出品!長期利用者が夕日ととんぼの貼り絵、短期 利用者が大漁旗の貼り絵、それぞれ力を合わせた大作が出来上がりました。