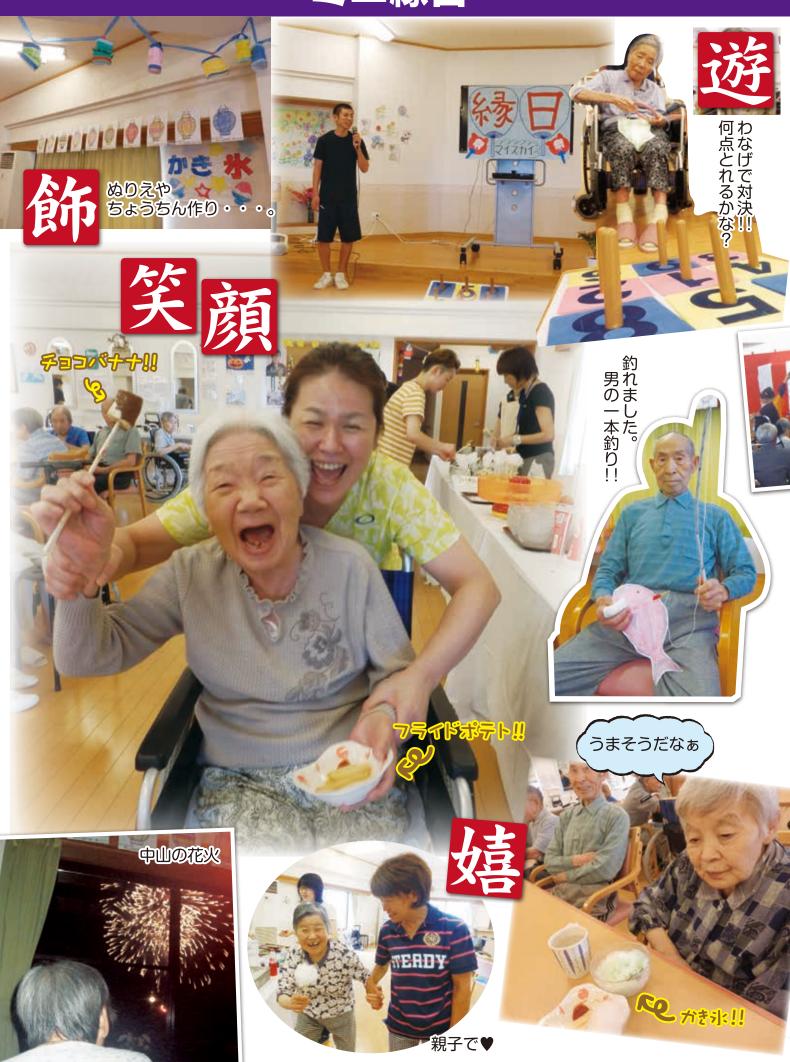

# あ岁飞多





## 三二縁日





## ショートスティ





















毎月、季節に合わせた 装飾作りを行っています。 作品が出来上がった瞬間は

レシピ

「全員参加」がモットーの楽しい調理活動。



オリジナル

My Sky Original recipe ~ツナ焼き~

一作り方一

①薄力粉に水、卵、和風だしの素を入れ混ぜる。

②キャベツはみじん切りにする。 ③熱したたこ焼き器に油を敷き、2/3のところまで①を入れる。

④③の真ん中にツナ、キャベツ、マヨネーズを入れ、①を入れる。

⑤④を串で回しながら焼く。

⑥焼きあがった⑤にソース、あおのり、かつお節をトッピングする。

今年も野菜作りにチャレンジ!



こたつにあたってなごみのひと時。



## New staff in Mysky



#### 介護支援専門員 小林 紀美子

Q 1.出身地と出身地のいいところを教えてください。

埼玉県本庄市出身です。都会過ぎず、 のどかなところがいいところです。

Q2.マイスカイに就職しようと思ったきっかけは?

白鷹町に住んでいるので、町民の一員として地元の施設を選びました。新しくてきれいなところにも魅かれました。

Q3.マイスカイの第一印象は?

メルヘンな雰囲気な建物だと感じました。

Q4.最近はまっていることは?

人のものまねをして似ていると感じてひそかに喜ぶことです。

Q5.私のプチ自慢を教えて下さい。

絶対音感があるので即興でピアノが弾けます!

Q6.最後に一言お願いします。

今は特に大きな目標が見つからないので、健康第一で 日々の業務に精進したいと思います。



#### 介護員 小林 哲英

Q1.出身地と出身地のいいところを教えてください。

長井市九野本出身です。近くに道照 寺平スキー場があり、子供とよく遊び に行って