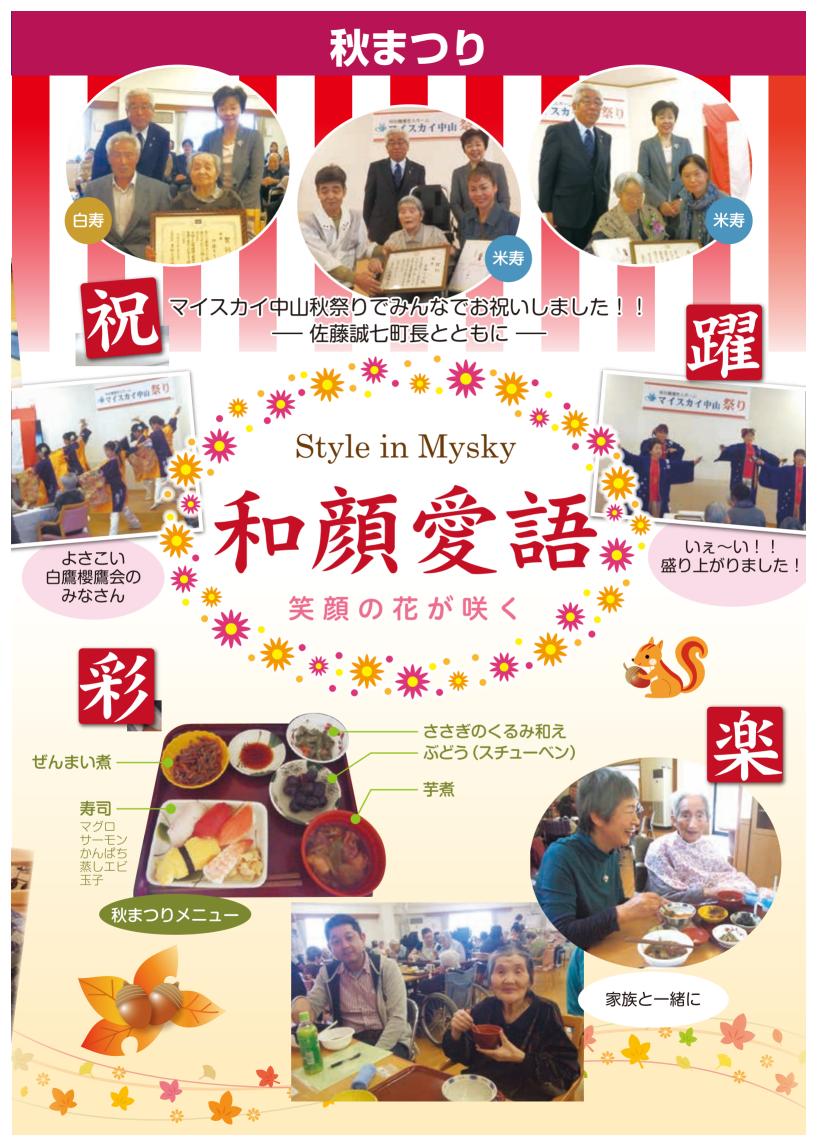

# あ岁飞多





## 三二縁日





## ショートスティ





















毎月、季節に合わせた 装飾作りを行っています。 作品が出来上がった瞬間は

レシピ

「全員参加」がモットーの楽しい調理活動。



オリジナル

My Sky Original recipe ~ツナ焼き~

一作り方一

①薄力粉に水、卵、和風だしの素を入れ混ぜる。

②キャベツはみじん切りにする。 ③熱したたこ焼き器に油を敷き、2/3のところまで①を入れる。

④③の真ん中にツナ、キャベツ、マヨネーズを入れ、①を入れる。

⑤④を串で回しながら焼く。

⑥焼きあがった⑤にソース、あおのり、かつお節をトッピングする。

今年も野菜作りにチャレンジ!



こたつにあたってなごみのひと時。



## New staff in Mysky



#### 介護支援専門員 小林 紀美子

Q 1.出身地と出身地のいいところを教えてください。

埼玉県本庄市出身です。都会過ぎず、 のどかなところがいいところです。

Q2.マイスカイに就職しようと思ったきっかけは?

白鷹町に住んでいるので、町民の一員として地元の施設を選びました。新しくてきれいなところにも魅かれました。

Q3.マイスカイの第一印象は?

メルヘンな雰囲気な建物だと感じました。

Q4.最近はまっていることは?

人のものまねをして似ていると感じてひそかに喜ぶことです。

Q5.私のプチ自慢を教えて下さい。

絶対音感があるので即興でピアノが弾けます!

Q6.最後に一言お願いします。

今は特に大きな目標が見つからないので、健康第一で 日々の業務に精進したいと思います。



#### 介護員 小林 哲英

Q1.出身地と出身地のいいところを教えてください。

長井市九野本出身です。近くに道照 寺平スキー場があり、子供とよく遊び に行っていま